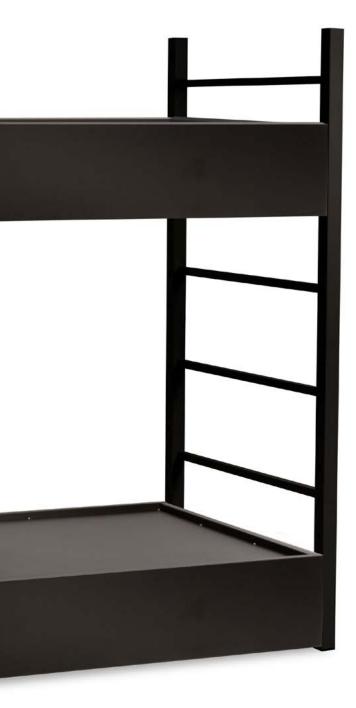

Frame Style Bunkable Bed Steel Deck

Frame Style Bunkable Bed Spring Deck

Bunkable Lift Deck Bed Steel Bed

Frame Style Bunk Bed Steel Deck

Frame Style Bunk Bed Spring Deck

# Titan<sup>®</sup> Series

There's no substitute for the strength, safety and durability of steel furniture, and Titan<sup>®</sup> has emerged as the product of choice in institutional settings. Why? Because Titan<sup>®</sup> was designed to perform in the most challenging environments.

#### Maximum Strength

Heavy duty, all steel construction delivers superior strength and institutional durability.

#### Steel-to-Steel Connections

Threaded inserts are utilized to deliver a steel-to-steel connection on tops, drawer fronts and doors.

#### **Highly Customizable**

A wide range of options, such as laminate accents, built-in drawers, lift deck storage, panel bases, bunkable frames and a variety of finish options make it easy to customize each piece to meet the unique needs of any environment.