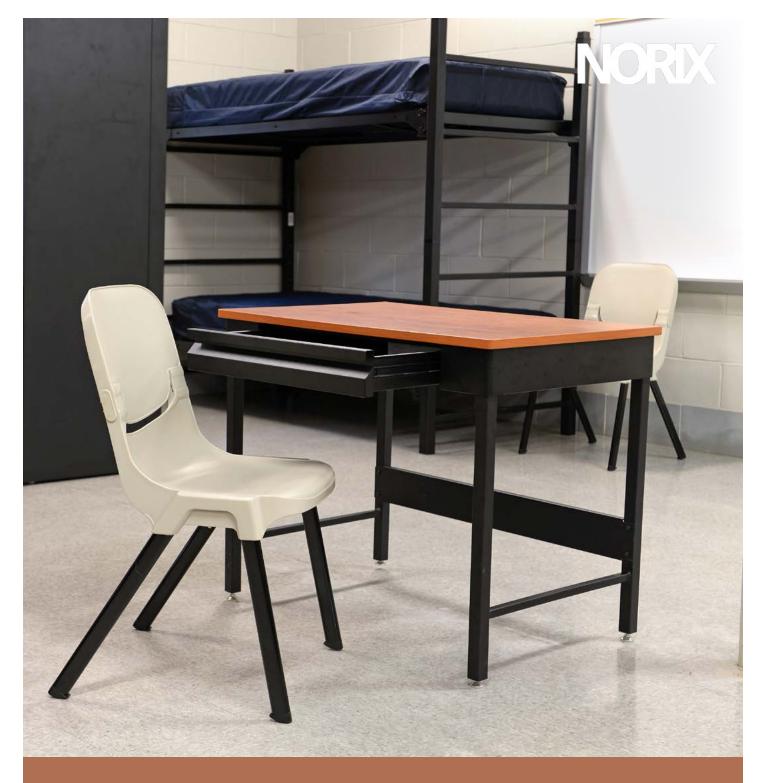

## Wardrobes & Desks

The Titan<sup>®</sup> series includes single and double door wardrobes to suit your application. Wardrobe doors feature 3 ½", 5 knuckle hinges welded to the frame – to stand up over time. J-Bar is standard – for safety and security. Add optional laminate doors for wood-grained style.

**Table Desk** Laminate Top

Single Wardrobe\* Laminate Door

Pedestal Desk\* With Desk Carrel

Double Wardrobe\* Laminate Doors