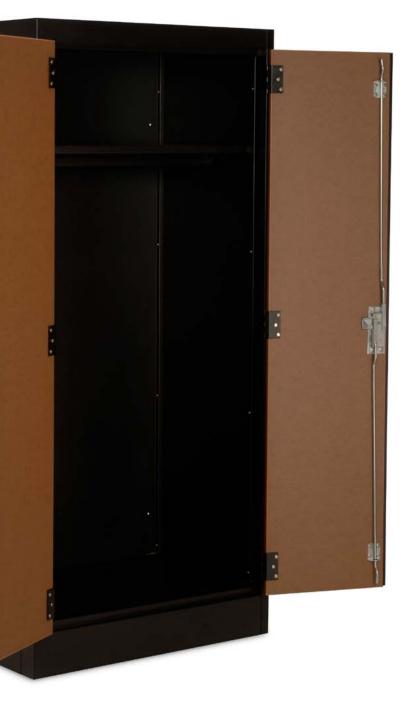

## Wardrobes & Desks

The Titan<sup>®</sup> series includes single and double door wardrobes to suit your application. Wardrobe doors feature 3 ½", 5 knuckle hinges welded to the frame – to stand up over time. J-Bar is standard – for safety and security. Add optional laminate doors for wood-grained style.

#### Welded Hinges

Durable 5 knuckle hinges are welded directly to the frame for added durability, safety and security.

#### **Integrated Pull Handles**

Pull handles are integrated into the wardrobe to eliminate the need for loose parts and pieces that could potentially put the safety of residents and staff at risk.