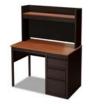

## Wardrobes & Desks

The Titan<sup>®</sup> series includes single and double door wardrobes to suit your application. Wardrobe doors feature 3 ½", 5 knuckle hinges welded to the frame – to stand up over time. J-Bar is standard – for safety and security. Add optional laminate doors for wood-grained style.

**Table Desk** Laminate Top

Single Wardrobe\* Laminate Door

Pedestal Desk\* With Desk Carrel

Double Wardrobe\* Laminate Doors