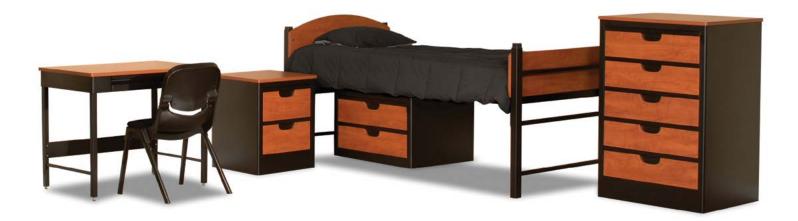

# **Chests & Nightstands**

Titan<sup>®</sup> chests, nightstands and desks come standard with institutional grade, high-pressure laminate top surfaces. Want a more residential look for your rooms? Drawer fronts can also be accented with an optional matching laminate.

Our HPL tops and drawer fronts are attached with steel to steel connections for strength and durability. Coordinate the residential look with the same laminate on the doors of a wardrobe and headboards for a bed.

2 Drawer Chest\* Laminate Drawers

3 Drawer Chest\* Laminate Drawers

5 Drawer Chest\* Laminate Drawers

Drawer Locker\* Laminate Drawer

Nightstand\* Laminate Drawers