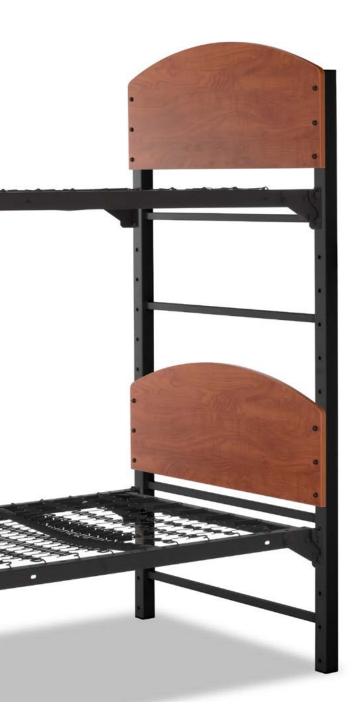

Frame Style Bunkable Bed Steel Deck

Frame Style Bunkable Bed Spring Deck

Bunkable Lift Deck Bed Steel Bed

Frame Style Bunk Bed Steel Deck

Frame Style Bunk Bed Spring Deck

Panel Base Bed\* Laminate Drawers

Panel Base Bunk Bed\* Laminate Drawers

Panel Base Bunkable Bed\* Laminate Drawers