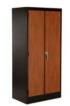

### Wardrobes

#### Maximum Strength

Steel reinforced, institutional grade HPL doors provide maximum strength and durability.

#### Welded Hinges

Durable 5 knuckle hinges are welded directly to the frame for added durability, safety and security.

#### **Integrated Pull Handles**

Pull handles are integrated into the wardrobe to eliminate the need for loose parts and pieces that could potentially put the safety of residents and staff at risk.