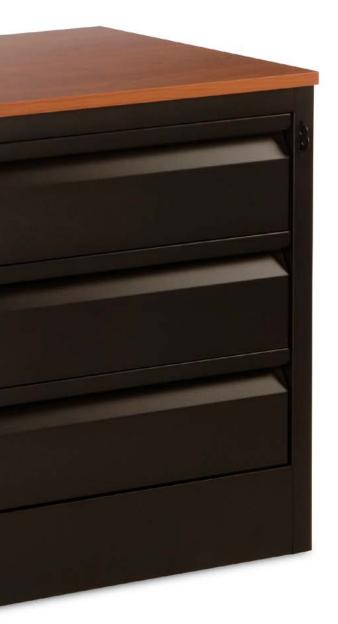

#### **Durable Drawers**

Steel reinforced institutional drawer fronts provide a unique look while enhancing overall durability.

#### Superior Strength

Drawer bodies are made with 18-gauge steel for superior strength and unmatched durability.

#### Non-Removable Drawer Glides

Drawer glides are welded on the drawer, eliminating the need for screws and loose parts.