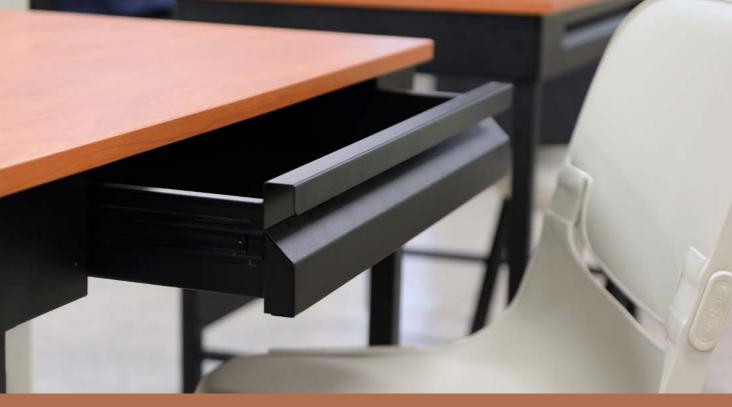

#### Non-Removable Drawer Glides

Drawer glides are welded on the drawer, eliminating the need for screws and loose parts.

#### **Durable Drawers**

Steel reinforced institutional drawer fronts provide a unique look while enhancing overall durability.

#### Superior Strength

Drawer bodies are made with 18-gauge steel for superior strength and unmatched durability.